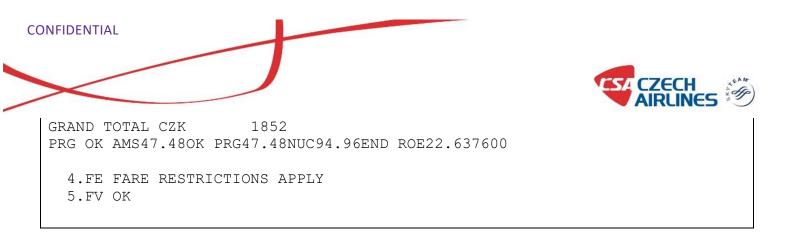

| NFIDENTIAL     |                         |              |             |                   |
|----------------|-------------------------|--------------|-------------|-------------------|
|                |                         |              | TES.        | CZECH<br>AIRLINES |
| PRG            |                         |              |             |                   |
| FARE F CZK     | 2150                    |              |             |                   |
| TX001 X CZK    | 2164-YQAC TX002 X CZK   | 574-CZEB     | TX003 X CZK | 341-              |
| CJSO           |                         |              |             |                   |
| TX004 X CZK    | 413-RNDP                |              |             |                   |
| TOTAL CZK      | 5642                    |              |             |                   |
| GRAND TOTAL CZ | К 5642                  |              |             |                   |
| PRG OK AMS47.4 | 80K PRG47.48NUC94.96END | ROE22.637600 |             |                   |
|                |                         |              |             |                   |
| 4.FE FARE RE   | STRICTIONS APPLY        |              |             |                   |
|                |                         |              |             |                   |

Set the TST mask to reissue mode

>TTI/EXCH/T1 PRGOK0982 IS/14APR M 1 LD 17APR20 2359 OD PRGPRG TST00001 Т-FXP/FF-LITE 1.TEST/B PRG OK 616 Q 100CT 0700 OK Q0BAGG 100CT100CT 0PC 1 2 O AMS OK 617 Q 200CT 0925 OK Q0BAGG 200CT200CT 0PC PRG 2150 FARE R CZK 2164-YQAC TX002 O CZK 574-CZEB TX003 O CZK TX001 O CZK 341-CJSO TX004 O CZK 413-RNDP TOTAL CZK 0 GRAND TOTAL CZK 0 PRG OK AMS47.480K PRG47.48NUC94.96END ROE22.637600 4.FE FARE RESTRICTIONS APPLY 5.FV OK